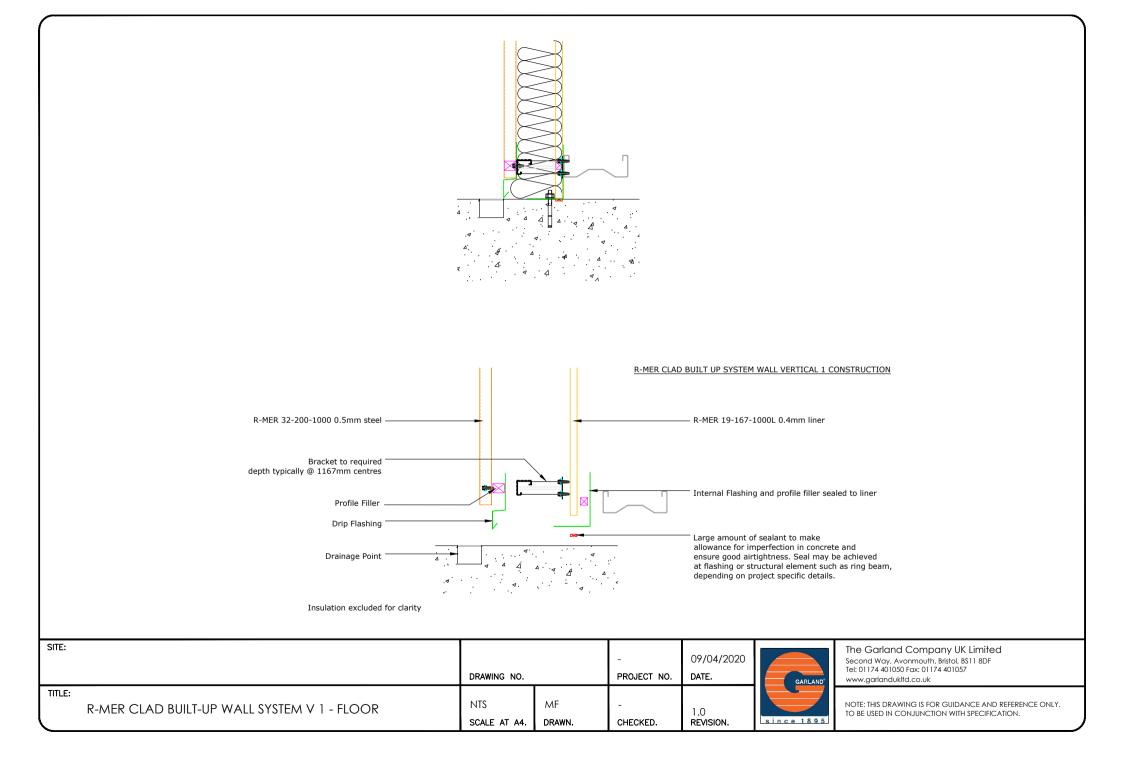

## R-MER CLAD BUILT-UP SYSTEM WALL VERTICAL 1 CONSTRUCTION

SITE:

TITLE:

TO BE USED IN CONJUNCTION WITH SPECIFICATION.