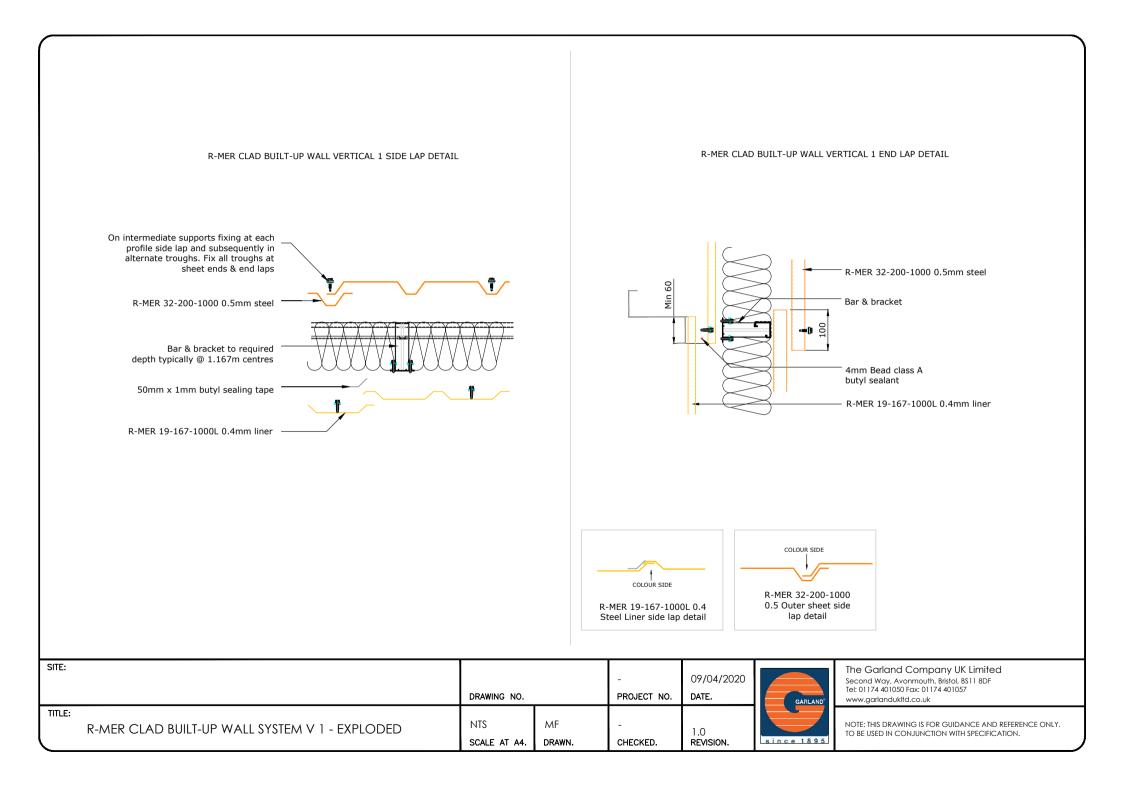

| SITE:  | SITE:                                      |                             | DRAWING NO.  |               | 09/04/2020<br>DATE. | GARLAND    | The Garland Company UK Limited<br>Second Way, Avonmouth, Bristol, BS11 8DF<br>Tel: 01174 401050 Fax: 01174 401057<br>www.garlandukltd.co.uk |
|--------|--------------------------------------------|-----------------------------|--------------|---------------|---------------------|------------|---------------------------------------------------------------------------------------------------------------------------------------------|
| TITLE: | R-MER CLAD BUILT-UP WALL SYSTEM VERTICAL 1 | NTS<br><b>SCALE AT A4</b> . | MF<br>DRAWN. | -<br>CHECKED. | 1.0<br>Revision.    | since 1895 | NOTE: THIS DRAWING IS FOR GUIDANCE AND REFERENCE ONLY.<br>TO BE USED IN CONJUNCTION WITH SPECIFICATION.                                     |