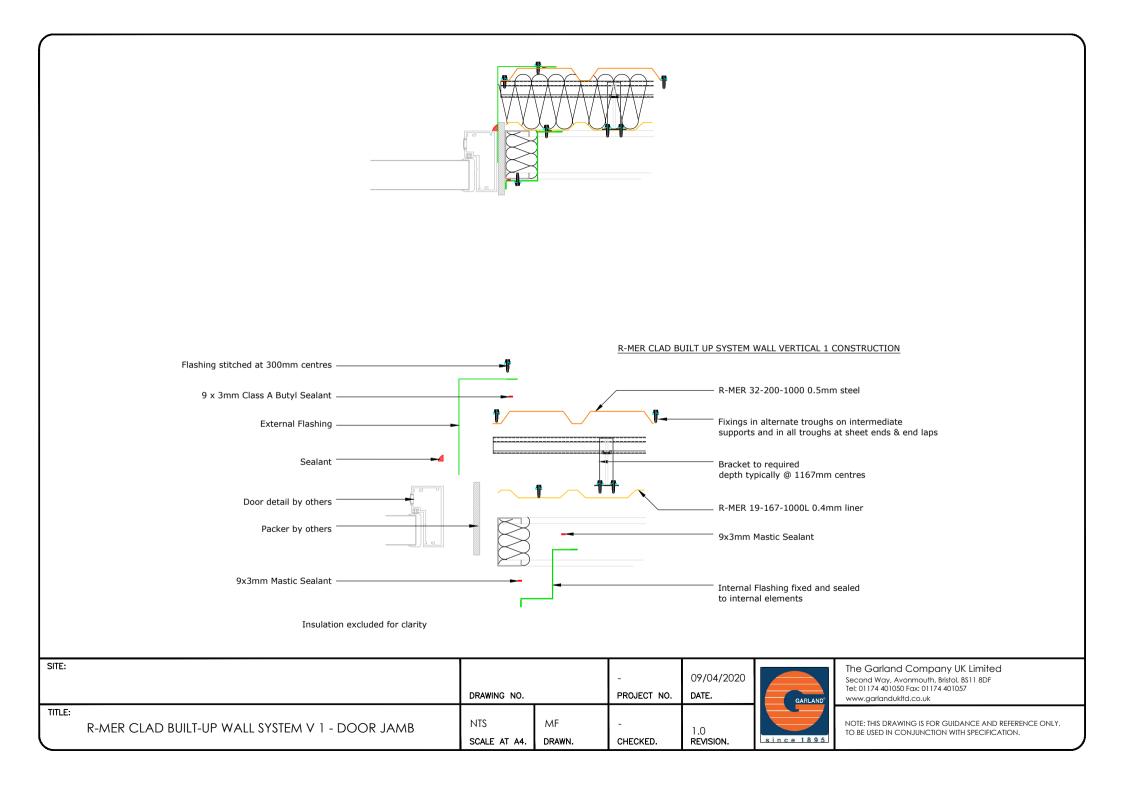

## R-MER CLAD BUILT-UP SYSTEM WALL VERTICAL 1 CONSTRUCTION

SITE:

TITLE:

TO BE USED IN CONJUNCTION WITH SPECIFICATION.