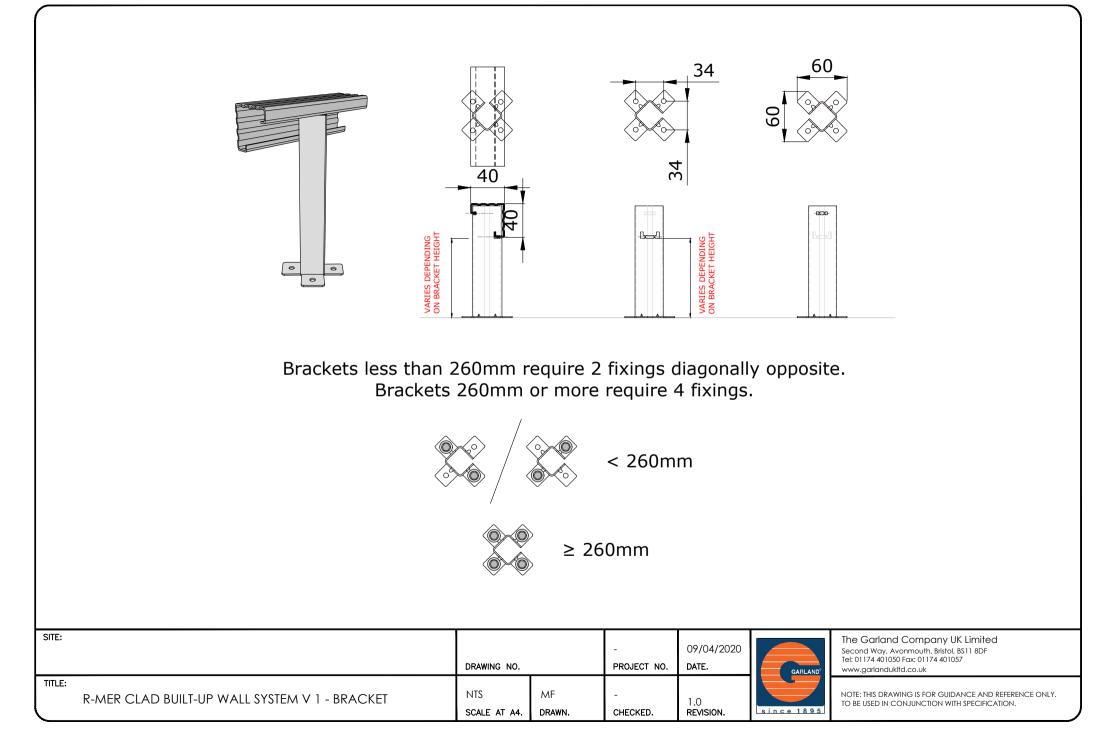

| SITE:  | SITE:                                      |                             | DRAWING NO.  |               | 09/04/2020<br>DATE. | GARLAND    | The Garland Company UK Limited<br>Second Way, Avonmouth, Bristol, BS11 8DF<br>Tel: 01174 401050 Fax: 01174 401057<br>www.garlandukltd.co.uk |
|--------|--------------------------------------------|-----------------------------|--------------|---------------|---------------------|------------|---------------------------------------------------------------------------------------------------------------------------------------------|
| TITLE: | R-MER CLAD BUILT-UP WALL SYSTEM VERTICAL 1 | NTS<br><b>SCALE AT A4</b> . | MF<br>DRAWN. | -<br>CHECKED. | 1.0<br>Revision.    | since 1895 | NOTE: THIS DRAWING IS FOR GUIDANCE AND REFERENCE ONLY.<br>TO BE USED IN CONJUNCTION WITH SPECIFICATION.                                     |