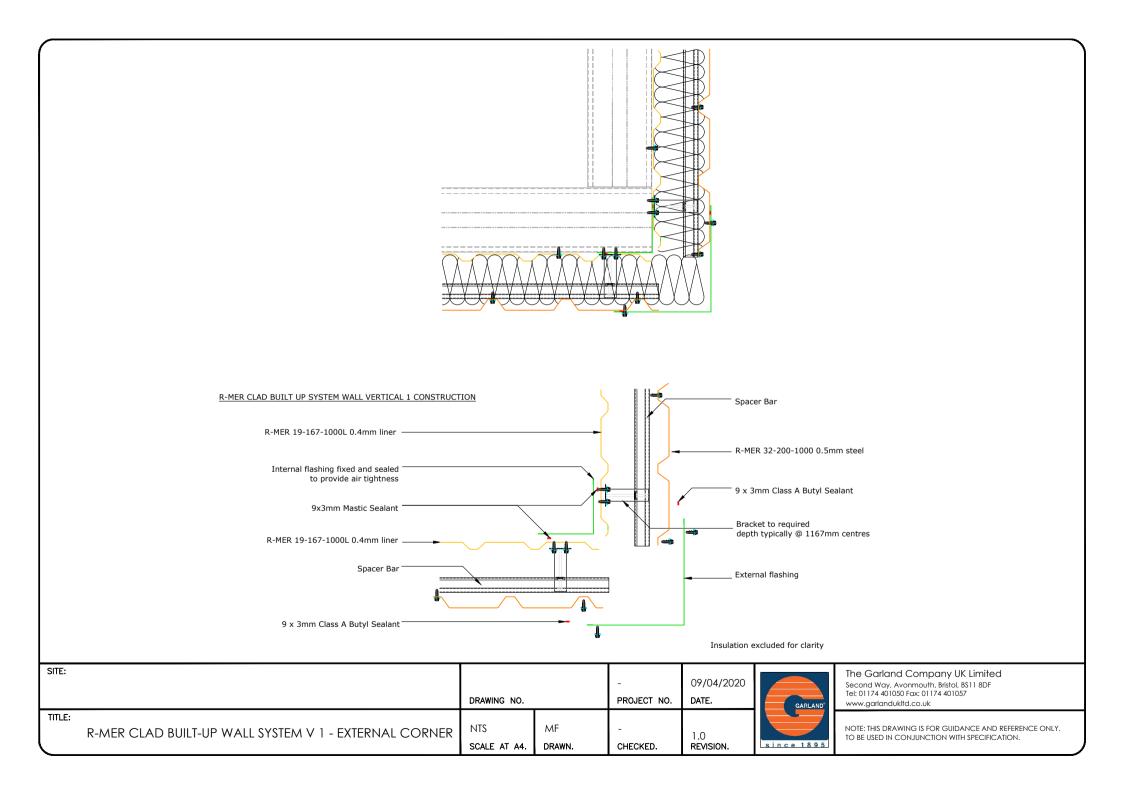

BS11 8DF<br>Tel: 01174 401050 Fax: 01174 401057<br>www.garlandukltd.co.uk |
|--------|--------------------------------------------|-----------------------------|--------------|---------------|---------------------|------------|---------------------------------------------------------------------------------------------------------------------------------------------|
| TITLE: | R-MER CLAD BUILT-UP WALL SYSTEM VERTICAL 1 | NTS<br><b>SCALE AT A4</b> . | MF<br>DRAWN. | -<br>CHECKED. | 1.0<br>Revision.    | since 1895 | NOTE: THIS DRAWING IS FOR GUIDANCE AND REFERENCE ONLY.<br>TO BE USED IN CONJUNCTION WITH SPECIFICATION.                                     |









## R-MER CLAD BUILT-UP SYSTEM WALL VERTICAL 1 CONSTRUCTION

SITE:

TITLE:



TO BE USED IN CONJUNCTION WITH SPECIFICATION.

















## R-MER CLAD BUILT UP SYSTEM WALL VERTICAL 1 CONSTRUCTION