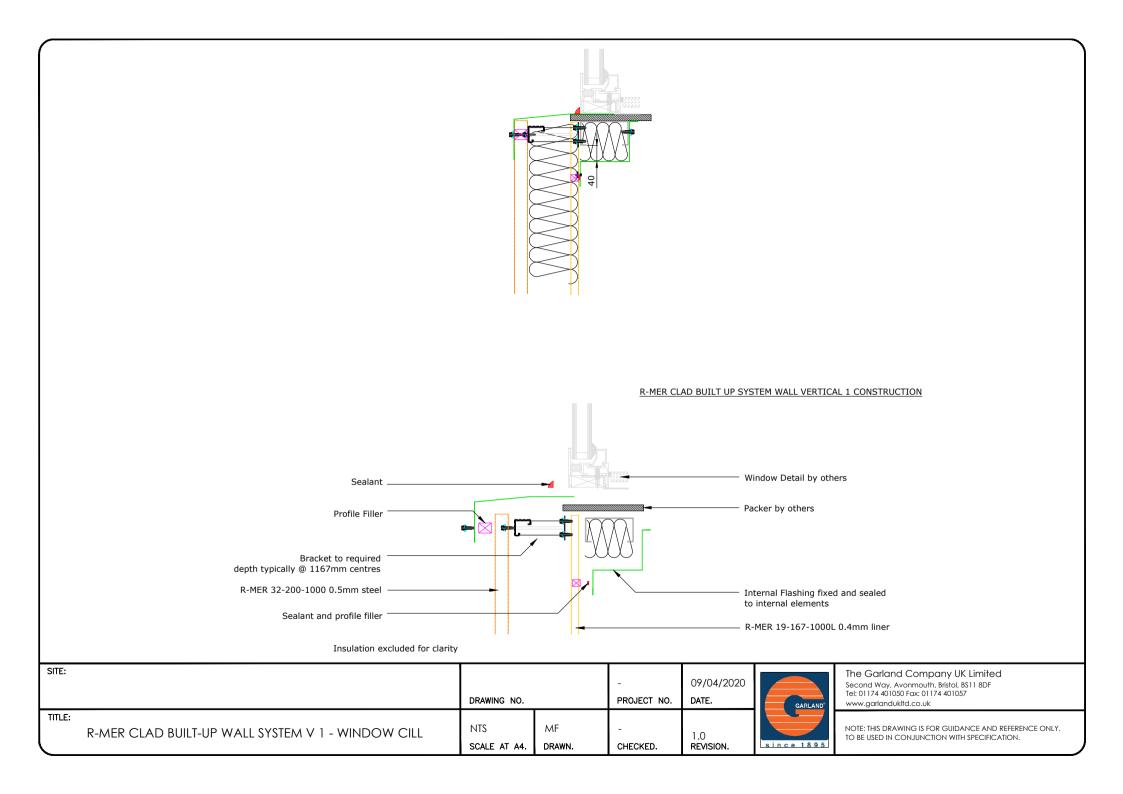

|--------|--------------------------------------------|-----------------------------|--------------|---------------|---------------------|------------|---------------------------------------------------------------------------------------------------------------------------------------------|
| TITLE: | R-MER CLAD BUILT-UP WALL SYSTEM VERTICAL 1 | NTS<br><b>SCALE AT A4</b> . | MF<br>DRAWN. | -<br>CHECKED. | 1.0<br>Revision.    | since 1895 | NOTE: THIS DRAWING IS FOR GUIDANCE AND REFERENCE ONLY.<br>TO BE USED IN CONJUNCTION WITH SPECIFICATION.                                     |









## R-MER CLAD BUILT-UP SYSTEM WALL VERTICAL 1 CONSTRUCTION

SITE:

TITLE:



TO BE USED IN CONJUNCTION WITH SPECIFICATION.

















## R-MER CLAD BUILT UP SYSTEM WALL VERTICAL 1 CONSTRUCTION