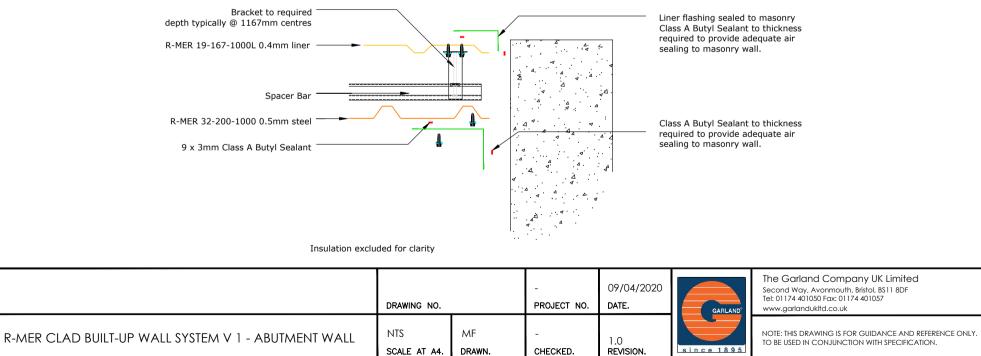

## R-MER CLAD BUILT-UP SYSTEM WALL VERTICAL 1 CONSTRUCTION

SITE:

TITLE:

TO BE USED IN CONJUNCTION WITH SPECIFICATION.