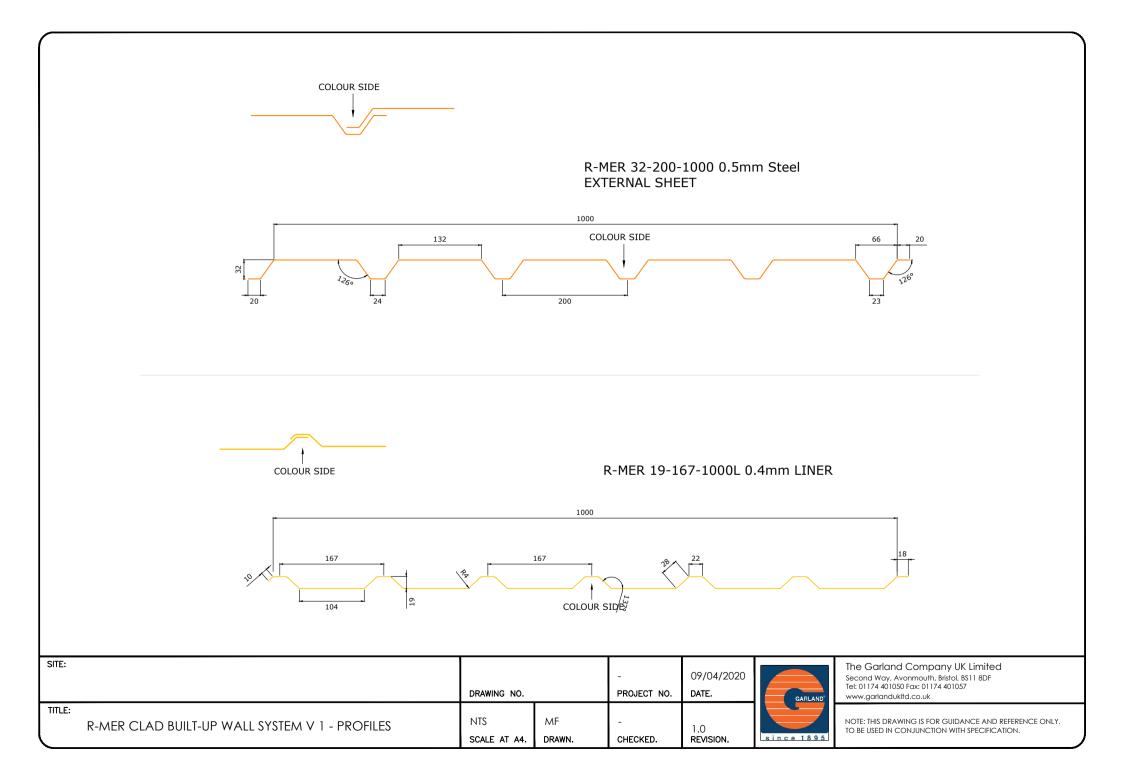

| SITE:  | SITE:                                      |                             | DRAWING NO.  |               | 09/04/2020<br>DATE. | GARLAND    | The Garland Company UK Limited<br>Second Way, Avonmouth, Bristol, BS11 8DF<br>Tel: 01174 401050 Fax: 01174 401057<br>www.garlandukltd.co.uk |
|--------|--------------------------------------------|-----------------------------|--------------|---------------|---------------------|------------|---------------------------------------------------------------------------------------------------------------------------------------------|
| TITLE: | R-MER CLAD BUILT-UP WALL SYSTEM VERTICAL 1 | NTS<br><b>SCALE AT A4</b> . | MF<br>DRAWN. | -<br>CHECKED. | 1.0<br>Revision.    | since 1895 | NOTE: THIS DRAWING IS FOR GUIDANCE AND REFERENCE ONLY.<br>TO BE USED IN CONJUNCTION WITH SPECIFICATION.                                     |