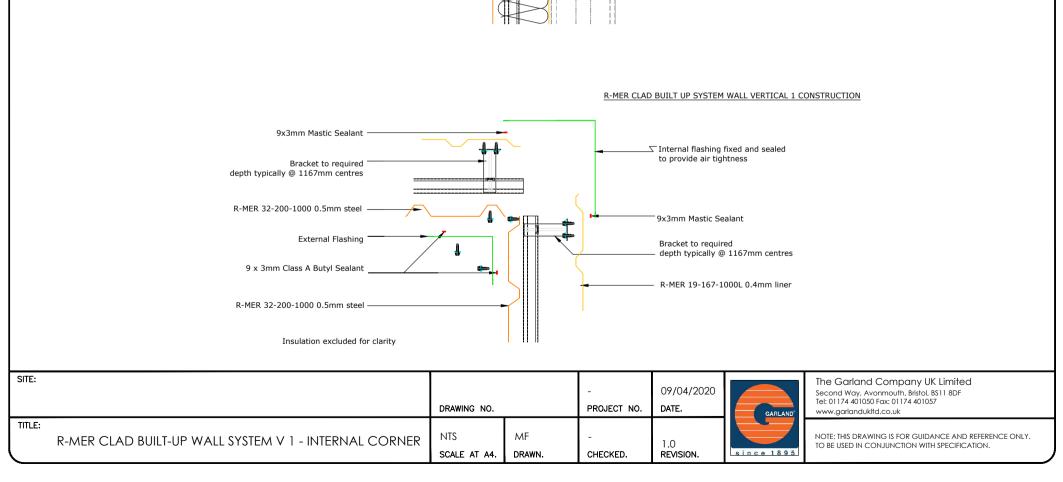

1 8DF<br>Tel: 01174 401050 Fax: 01174 401057<br>www.garlandukltd.co.uk |
|--------|--------------------------------------------|-----------------------------|--------------|---------------|---------------------|------------|---------------------------------------------------------------------------------------------------------------------------------------------|
| TITLE: | R-MER CLAD BUILT-UP WALL SYSTEM VERTICAL 1 | NTS<br><b>SCALE AT A4</b> . | MF<br>DRAWN. | -<br>CHECKED. | 1.0<br>Revision.    | since 1895 | NOTE: THIS DRAWING IS FOR GUIDANCE AND REFERENCE ONLY.<br>TO BE USED IN CONJUNCTION WITH SPECIFICATION.                                     |









## R-MER CLAD BUILT-UP SYSTEM WALL VERTICAL 1 CONSTRUCTION

SITE:

TITLE:



TO BE USED IN CONJUNCTION WITH SPECIFICATION.

















## R-MER CLAD BUILT UP SYSTEM WALL VERTICAL 1 CONSTRUCTION