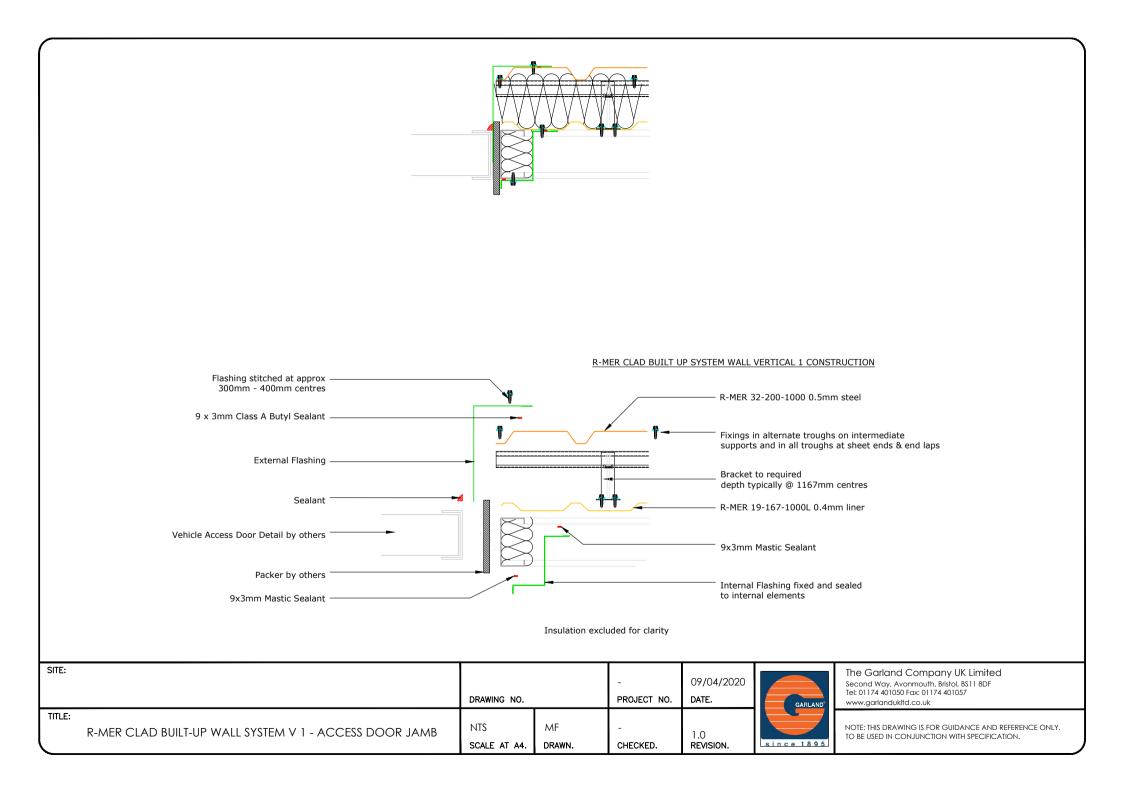

## R-MER CLAD BUILT-UP SYSTEM WALL VERTICAL 1 CONSTRUCTION

SITE:

TITLE:

TO BE USED IN CONJUNCTION WITH SPECIFICATION.