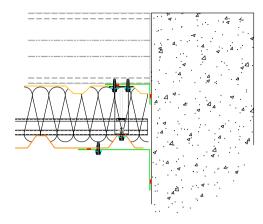

| SITE:  | SITE:                                      |                             | DRAWING NO.  |               | 09/04/2020<br>DATE. | GARLAND    | The Garland Company UK Limited<br>Second Way, Avonmouth, Bristol, BS11 8DF<br>Tel: 01174 401050 Fax: 01174 401057<br>www.garlandukltd.co.uk |
|--------|--------------------------------------------|-----------------------------|--------------|---------------|---------------------|------------|---------------------------------------------------------------------------------------------------------------------------------------------|
| TITLE: | R-MER CLAD BUILT-UP WALL SYSTEM VERTICAL 1 | NTS<br><b>SCALE AT A4</b> . | MF<br>DRAWN. | -<br>CHECKED. | 1.0<br>Revision.    | since 1895 | NOTE: THIS DRAWING IS FOR GUIDANCE AND REFERENCE ONLY.<br>TO BE USED IN CONJUNCTION WITH SPECIFICATION.                                     |