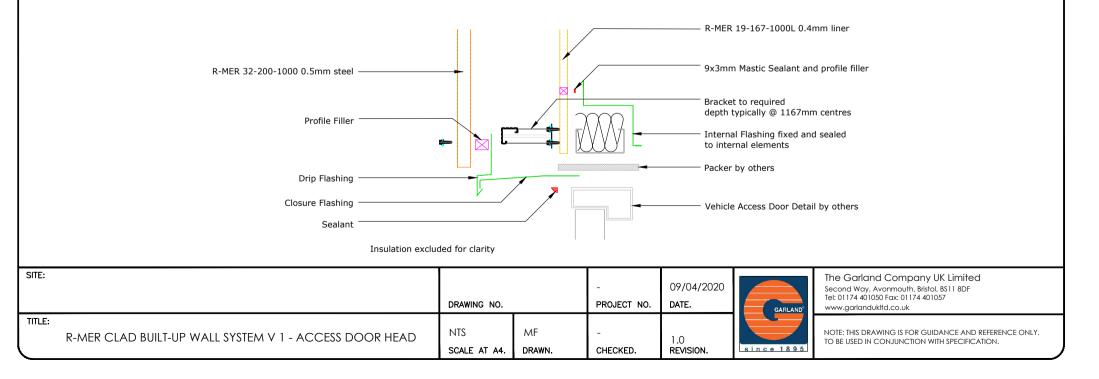

## R-MER CLAD BUILT-UP SYSTEM WALL VERTICAL 1 CONSTRUCTION

SITE:

TITLE:

TO BE USED IN CONJUNCTION WITH SPECIFICATION.