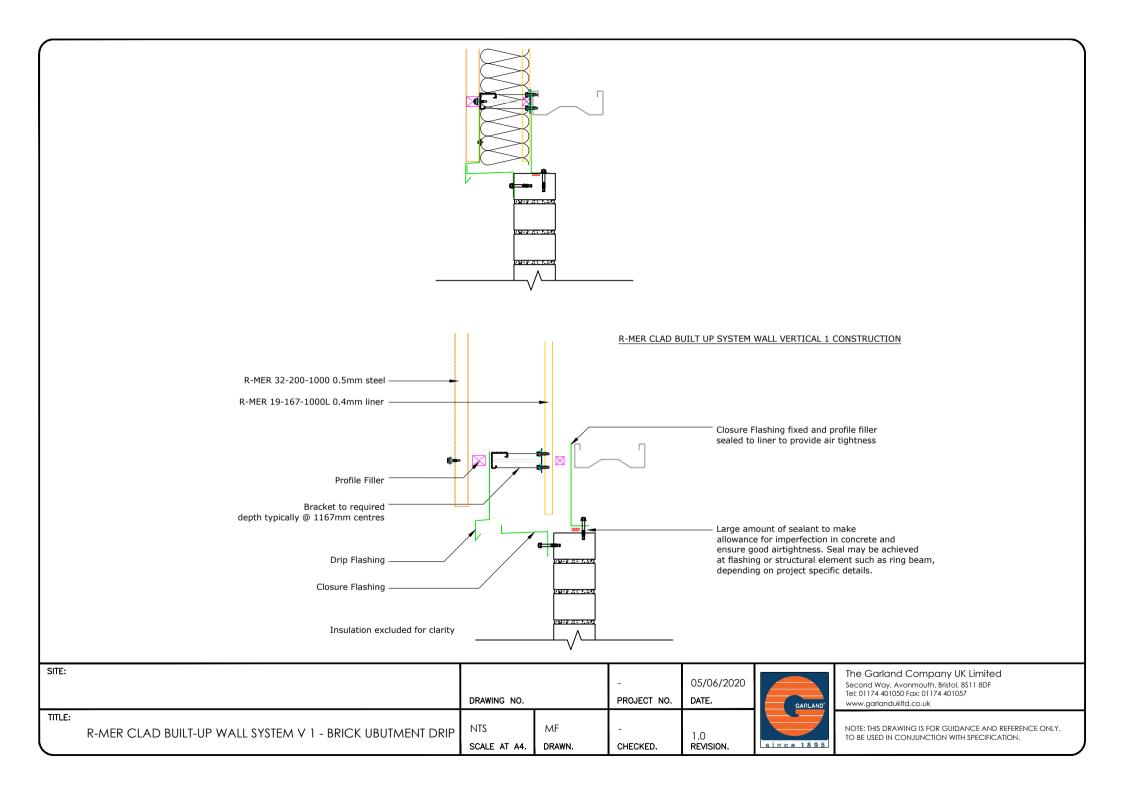

## R-MER CLAD BUILT-UP SYSTEM WALL VERTICAL 1 CONSTRUCTION

SITE:

TITLE:

TO BE USED IN CONJUNCTION WITH SPECIFICATION.

## R-MER CLAD BUILT UP SYSTEM WALL VERTICAL 1 CONSTRUCTION