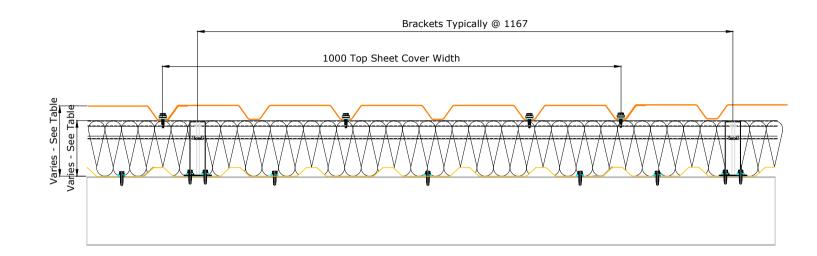

## R-MER CLAD BUILT-UP SYSTEM WALL VERTICAL 1 CONSTRUCTION

SITE:

TITLE:

TO BE USED IN CONJUNCTION WITH SPECIFICATION.

## R-MER CLAD BUILT UP SYSTEM WALL VERTICAL 1 CONSTRUCTION