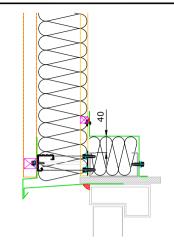

## R-MER CLAD BUILT-UP SYSTEM WALL VERTICAL 1 CONSTRUCTION

SITE:

TITLE:

TO BE USED IN CONJUNCTION WITH SPECIFICATION.