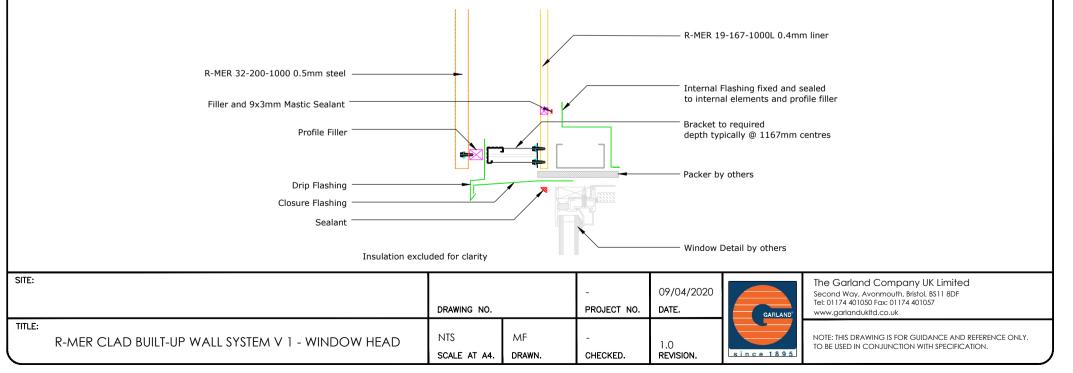

## R-MER CLAD BUILT-UP SYSTEM WALL VERTICAL 1 CONSTRUCTION

SITE:

TITLE:

TO BE USED IN CONJUNCTION WITH SPECIFICATION.

## R-MER CLAD BUILT UP SYSTEM WALL VERTICAL 1 CONSTRUCTION