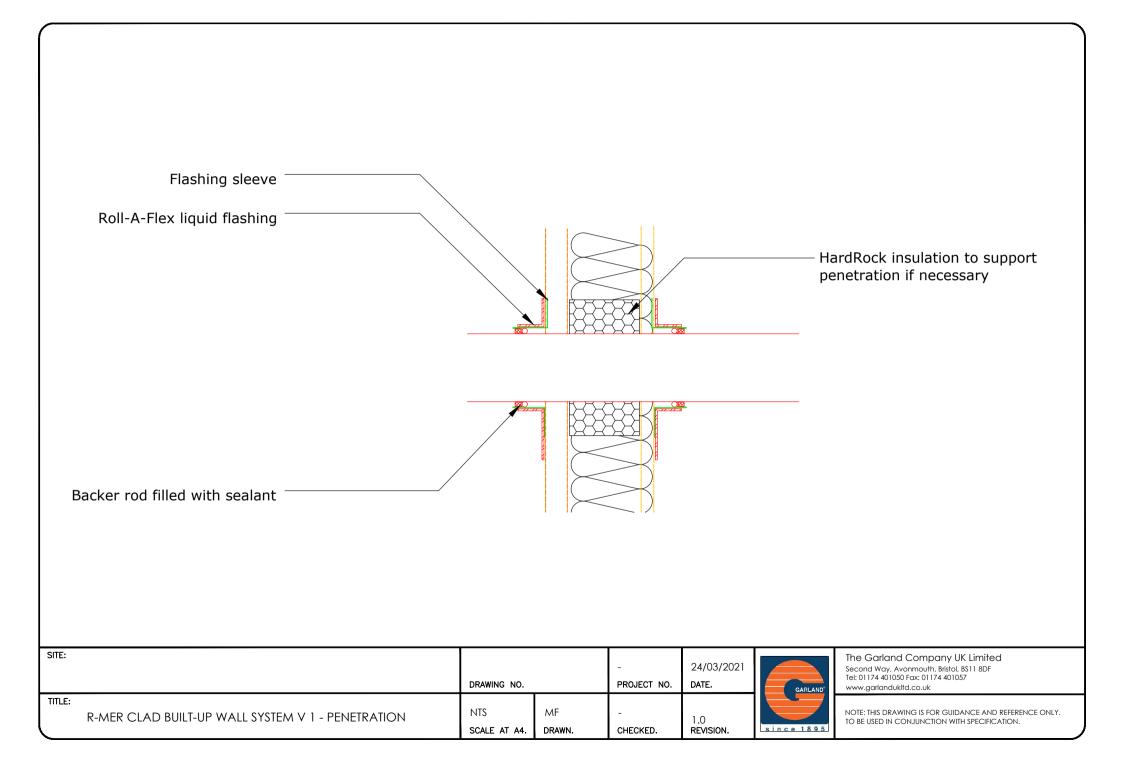

-------------------------------------------|-----------------------------|--------------|---------------|---------------------|------------|---------------------------------------------------------------------------------------------------------------------------------------------|
| TITLE: | R-MER CLAD BUILT-UP WALL SYSTEM VERTICAL 1 | NTS<br><b>SCALE AT A4</b> . | MF<br>DRAWN. | -<br>CHECKED. | 1.0<br>Revision.    | since 1895 | NOTE: THIS DRAWING IS FOR GUIDANCE AND REFERENCE ONLY.<br>TO BE USED IN CONJUNCTION WITH SPECIFICATION.                                     |









## R-MER CLAD BUILT-UP SYSTEM WALL VERTICAL 1 CONSTRUCTION

SITE:

TITLE:



TO BE USED IN CONJUNCTION WITH SPECIFICATION.

















## R-MER CLAD BUILT UP SYSTEM WALL VERTICAL 1 CONSTRUCTION