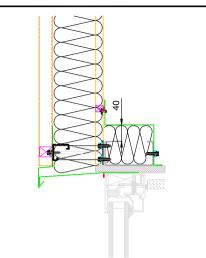

| SITE:  | SITE:                                      |                             | DRAWING NO.  |               | 09/04/2020<br>DATE. | GARLAND    | The Garland Company UK Limited<br>Second Way, Avonmouth, Bristol, BS11 8DF<br>Tel: 01174 401050 Fax: 01174 401057<br>www.garlandukltd.co.uk |
|--------|--------------------------------------------|-----------------------------|--------------|---------------|---------------------|------------|---------------------------------------------------------------------------------------------------------------------------------------------|
| TITLE: | R-MER CLAD BUILT-UP WALL SYSTEM VERTICAL 1 | NTS<br><b>SCALE AT A4</b> . | MF<br>DRAWN. | -<br>CHECKED. | 1.0<br>Revision.    | since 1895 | NOTE: THIS DRAWING IS FOR GUIDANCE AND REFERENCE ONLY.<br>TO BE USED IN CONJUNCTION WITH SPECIFICATION.                                     |