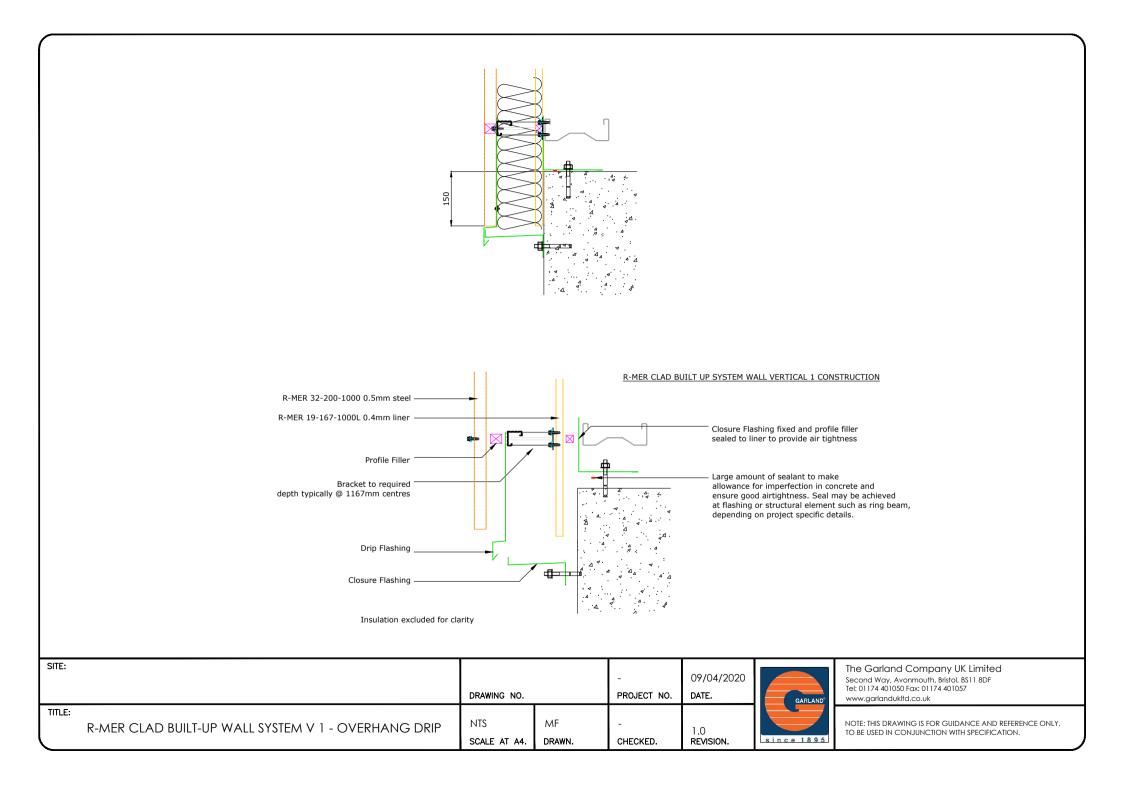

F<br>Tel: 01174 401050 Fax: 01174 401057<br>www.garlandukltd.co.uk |
|--------|--------------------------------------------|-----------------------------|--------------|---------------|---------------------|------------|---------------------------------------------------------------------------------------------------------------------------------------------|
| TITLE: | R-MER CLAD BUILT-UP WALL SYSTEM VERTICAL 1 | NTS<br><b>SCALE AT A4</b> . | MF<br>DRAWN. | -<br>CHECKED. | 1.0<br>Revision.    | since 1895 | NOTE: THIS DRAWING IS FOR GUIDANCE AND REFERENCE ONLY.<br>TO BE USED IN CONJUNCTION WITH SPECIFICATION.                                     |









## R-MER CLAD BUILT-UP SYSTEM WALL VERTICAL 1 CONSTRUCTION

SITE:

TITLE:



TO BE USED IN CONJUNCTION WITH SPECIFICATION.

















## R-MER CLAD BUILT UP SYSTEM WALL VERTICAL 1 CONSTRUCTION