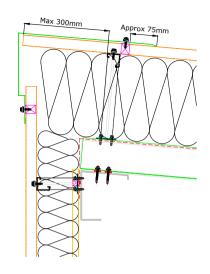

Top-hat to be 2mm galv steel.

Top-hat sections in continuous runs upslope at max. 1.2m centres verge to verge. 2mm galv splice connectors required to joint top-hats. Top-hat ends at ridge and eaves to be closed off to prevent air flow.

VCL to sit loose under top-hat sections but pulled across the crowns otherwise. Profiled fillers matching existing profile to be used between VCL and roof surface to prevent air flow. Fillers to be sealed with mastic.