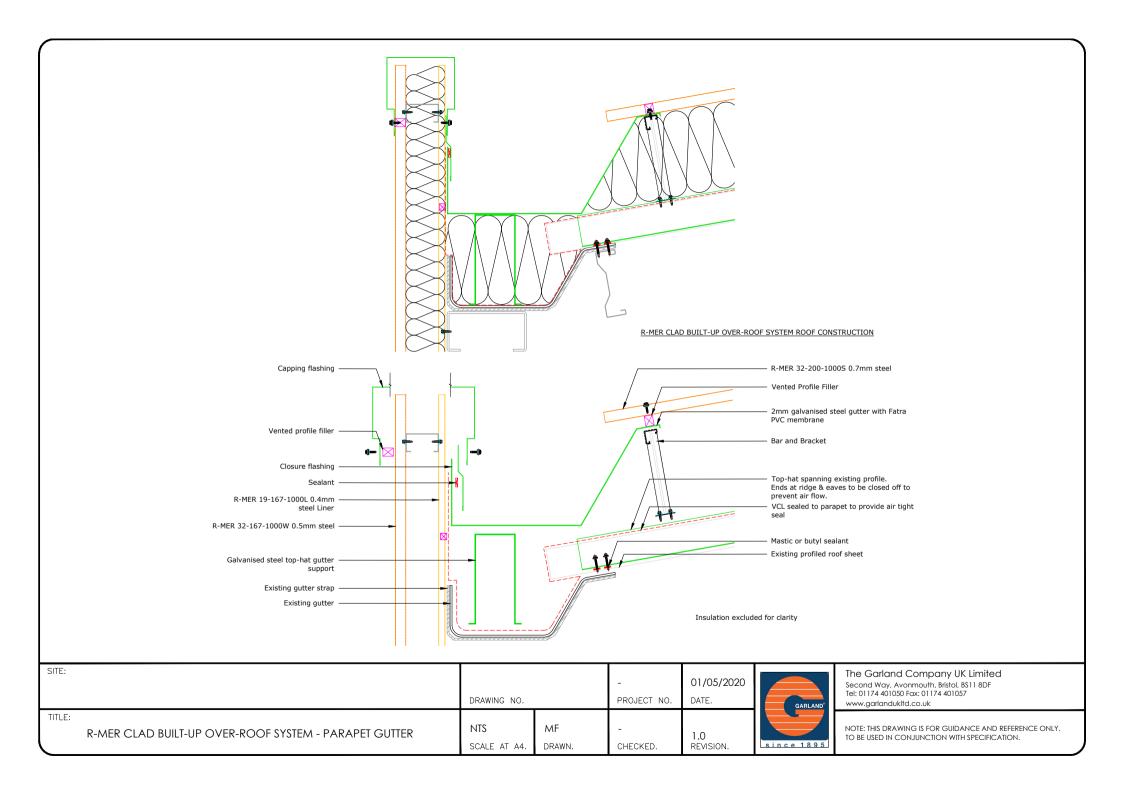

Top-hat to be 2mm galv steel.

Top-hat sections in continuous runs upslope at max. 1.2m centres verge to verge. 2mm galv splice connectors required to joint top-hats. Top-hat ends at ridge and eaves to be closed off to prevent air flow.

VCL to sit loose under top-hat sections but pulled across the crowns otherwise. Profiled fillers matching existing profile to be used between VCL and roof surface to prevent air flow. Fillers to be sealed with mastic.