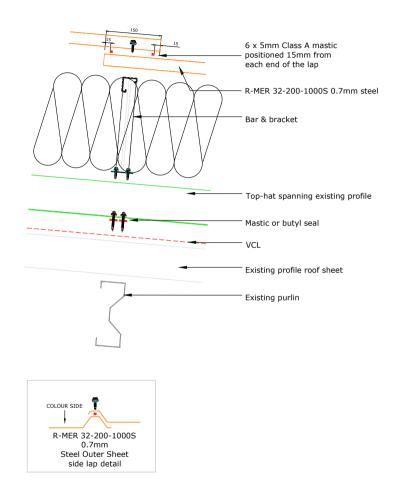

#### R-MER CLAD BUILT-UP OVER-ROOF SYSTEM - SIDE LAP DETAIL

# Fixings in alternative troughs on intermediate supports and in all troughs at sheet ends/end laps Stitcher at 450mm centres 6 x 5mm Class A Butyl R-MER 32-200-1000S 0.7mm steel Bar and Bracket \_ Top-hat spanning existing Ends at ridge & eaves to be closed off to prevent air flow. Use profiled fillers between VCL and existing roof to prevent air Mastic or butyl seal Existing profiled roof sheet Existing purlin

Top-hat to be 2mm galv steel.

Top-hat sections in continuous runs upslope at max. 1.2m centres verge to verge. 2mm galv splice connectors required to joint top-hats. Top-hat ends at ridge and eaves to be closed off to prevent air flow.

VCL to sit loose under top-hat sections but pulled across the crowns otherwise. Profiled fillers matching existing profile to be used between VCL and roof surface to prevent air flow. Fillers to be sealed with mastic.