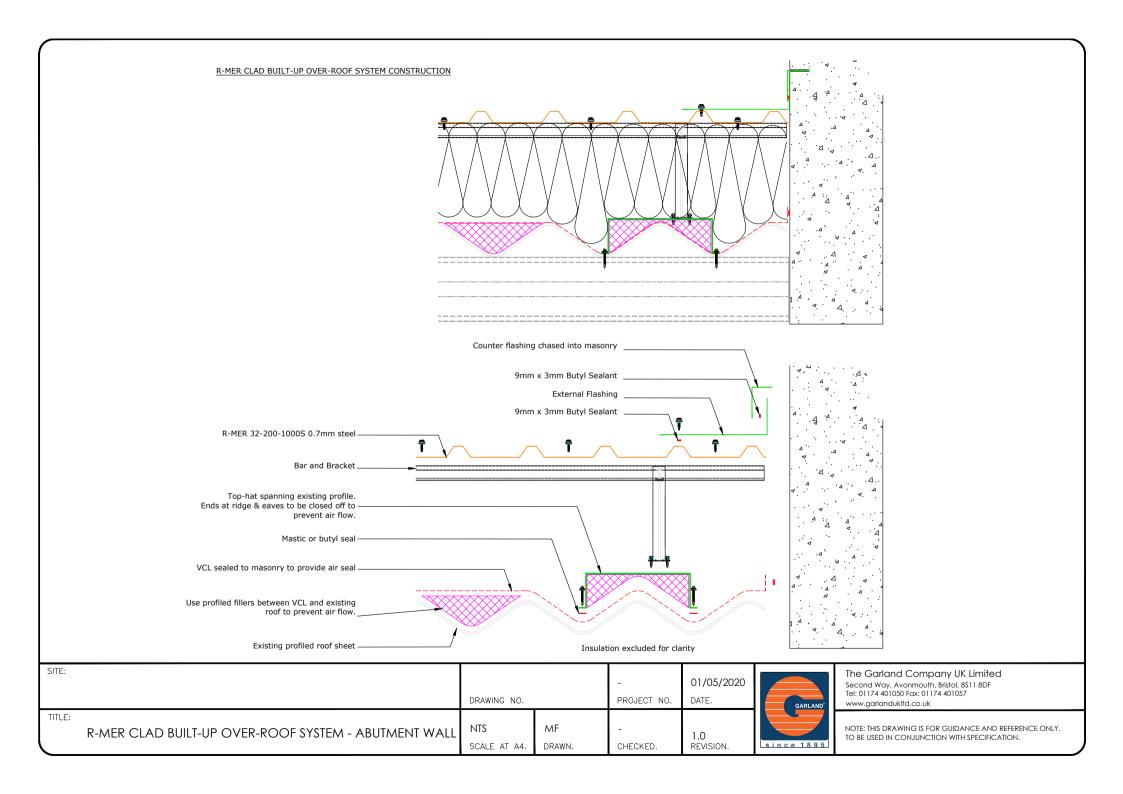

# Fixings in alternative troughs on intermediate supports and in all troughs at sheet ends/end laps Stitcher at 450mm centres 6 x 5mm Class A Butyl R-MER 32-200-1000S 0.7mm steel Bar and Bracket \_ Top-hat spanning existing Ends at ridge & eaves to be closed off to prevent air flow. Use profiled fillers between VCL and existing roof to prevent air Mastic or butyl seal Existing profiled roof sheet Existing purlin

Top-hat to be 2mm galv steel.

Top-hat sections in continuous runs upslope at max. 1.2m centres verge to verge. 2mm galv splice connectors required to joint top-hats. Top-hat ends at ridge and eaves to be closed off to prevent air flow.

VCL to sit loose under top-hat sections but pulled across the crowns otherwise. Profiled fillers matching existing profile to be used between VCL and roof surface to prevent air flow. Fillers to be sealed with mastic.