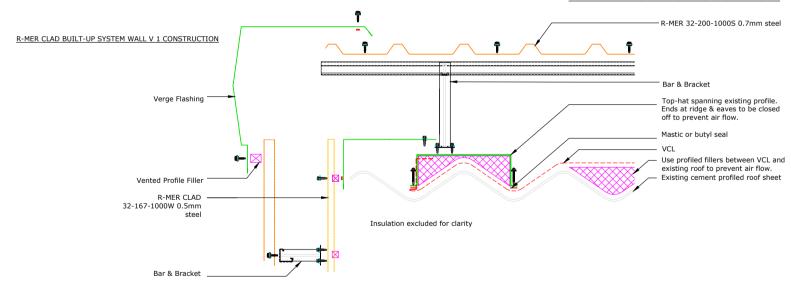

### R-MER CLAD BUILT-UP OVER-ROOF SYSTEM CONSTRUCTION

| SITE:  |                                              |                     |              | -             | 01/05/2020       |
|--------|----------------------------------------------|---------------------|--------------|---------------|------------------|
|        |                                              | DRAWING NO.         |              | PROJECT NO.   | DATE.            |
| TITLE: | R-MER CLAD BUILT-UP OVER-ROOF SYSTEM - VERGE | NTS<br>SCALE AT A4. | MF<br>DRAWN. | -<br>CHECKED. | 1.0<br>REVISION. |

Top-hat to be 2mm galv steel.

Top-hat sections in continuous runs upslope at max. 1.2m centres verge to verge. 2mm galv splice connectors required to joint top-hats. Top-hat ends at ridge and eaves to be closed off to prevent air flow.

VCL to sit loose under top-hat sections but pulled across the crowns otherwise. Profiled fillers matching existing profile to be used between VCL and roof surface to prevent air flow. Fillers to be sealed with mastic.