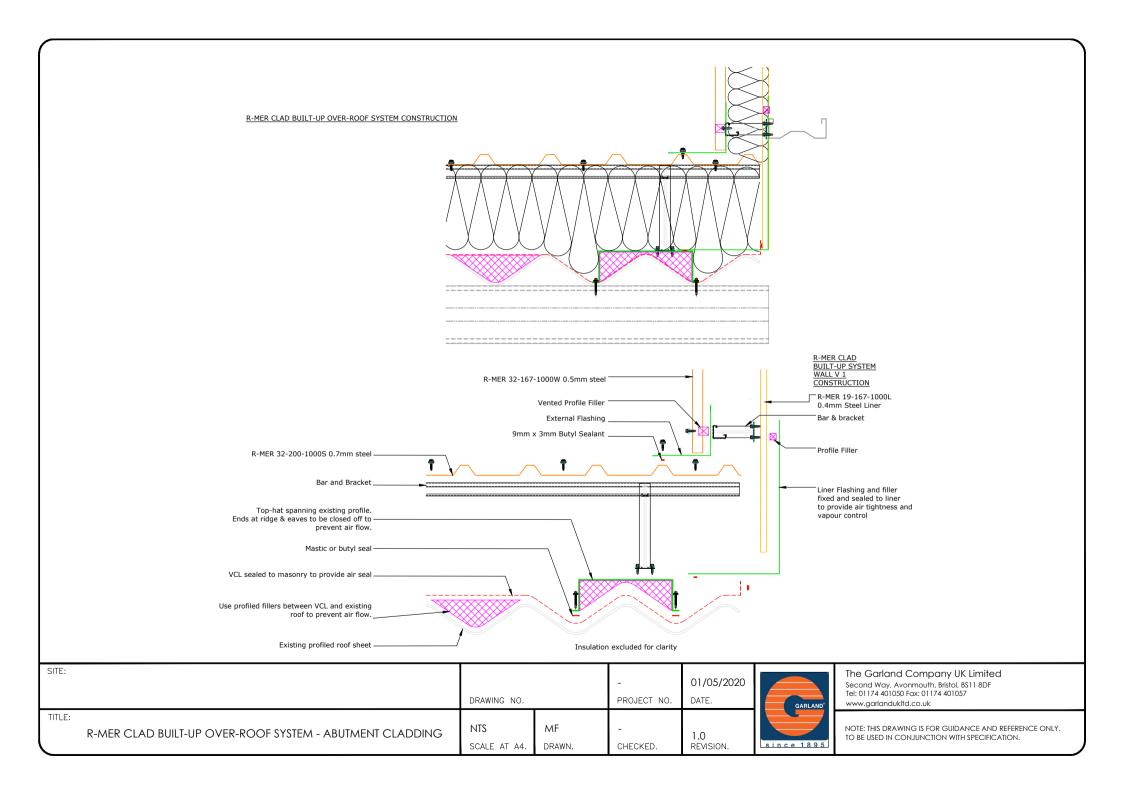

Top-hat to be 2mm galv steel.

Top-hat sections in continuous runs upslope at max. 1.2m centres verge to verge. 2mm galv splice connectors required to joint top-hats. Top-hat ends at ridge and eaves to be closed off to prevent air flow.

VCL to sit loose under top-hat sections but pulled across the crowns otherwise. Profiled fillers matching existing profile to be used between VCL and roof surface to prevent air flow. Fillers to be sealed with mastic.

Bracket spacer system fixed directly to top-hat. Top-hat is then fixed to existing spacer or purlins with suitable fixings. Continuous top-hat's may also be used to reduce span for new profile sheet if required.

Brackets less than 260mm require 2 fixings diagonally opposite. Brackets 260mm or more require 4 fixings.

| SITE:                                          | DRAWING NO.         |              | - 01/05/2020<br>PROJECT NO. DATE. |                  | GARLAND    | The Garland Company UK Limited Second Way, Avonmouth, Bristol, BS11 8DF Tel: 01174 401050 Fax: 01174 401057 www.garlandukltd.co.uk |
|------------------------------------------------|---------------------|--------------|-----------------------------------|------------------|------------|------------------------------------------------------------------------------------------------------------------------------------|
| R-MER CLAD BUILT-UP OVER-ROOF SYSTEM - BRACKET | NTS<br>SCALE AT A4. | MF<br>DRAWN. | -<br>CHECKED.                     | 1.0<br>REVISION. | since 1895 | NOTE: THIS DRAWING IS FOR GUIDANCE AND REFERENCE ONLY. TO BE USED IN CONJUNCTION WITH SPECIFICATION.                               |