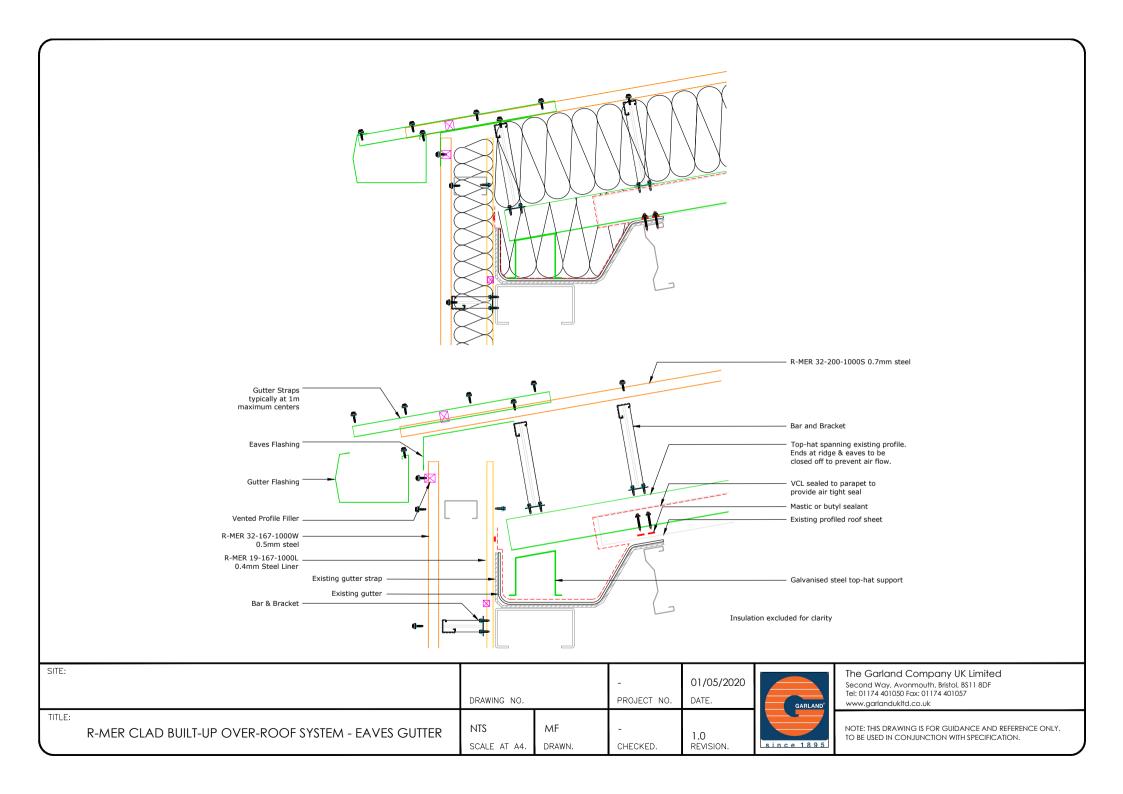

Top-hat to be 2mm galv steel.

Top-hat sections in continuous runs upslope at max. 1.2m centres verge to verge. 2mm galv splice connectors required to joint top-hats. Top-hat ends at ridge and eaves to be closed off to prevent air flow.

VCL to sit loose under top-hat sections but pulled across the crowns otherwise. Profiled fillers matching existing profile to be used between VCL and roof surface to prevent air flow. Fillers to be sealed with mastic.

Bracket spacer system fixed directly to top-hat. Top-hat is then fixed to existing spacer or purlins with suitable fixings. Continuous top-hat's may also be used to reduce span for new profile sheet if required.