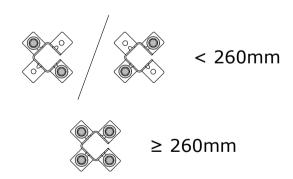

Brackets less than 260mm require 2 fixings diagonally opposite. Brackets 260mm or more require 4 fixings.

| SITE:                                          | DRAWING NO.         |              | - 01/05/2020<br>PROJECT NO. DATE. |                  | GARLAND    | The Garland Company UK Limited Second Way, Avonmouth, Bristol, BS11 8DF Tel: 01174 401050 Fax: 01174 401057 www.garlandukltd.co.uk |
|------------------------------------------------|---------------------|--------------|-----------------------------------|------------------|------------|------------------------------------------------------------------------------------------------------------------------------------|
| R-MER CLAD BUILT-UP OVER-ROOF SYSTEM - BRACKET | NTS<br>SCALE AT A4. | MF<br>DRAWN. | -<br>CHECKED.                     | 1.0<br>REVISION. | since 1895 | NOTE: THIS DRAWING IS FOR GUIDANCE AND REFERENCE ONLY. TO BE USED IN CONJUNCTION WITH SPECIFICATION.                               |