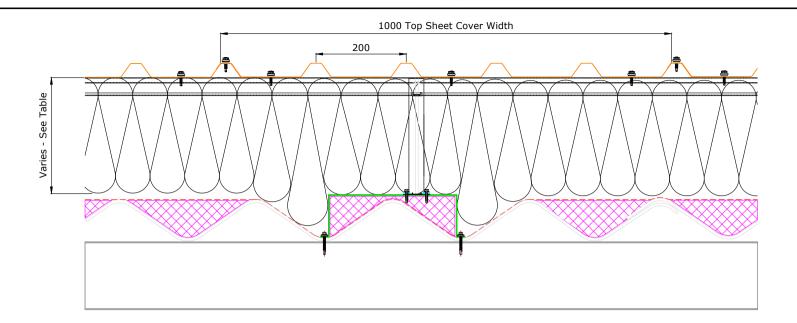

Bracket spacer system fixed directly to top-hat. Top-hat is then fixed to existing spacer or purlins with suitable fixings. Continuous top-hat's may also be used to reduce span for new profile sheet if required.

Minimum recommended pitch 4°

| SITE:  |                                      |              |        | -           | 17/04/2020 |
|--------|--------------------------------------|--------------|--------|-------------|------------|
|        |                                      | DRAWING NO.  |        | PROJECT NO. | DATE.      |
| TITLE: | R-MER CLAD BUILT-UP OVER-ROOF SYSTEM | NTS          | MF     | -           | 1.0        |
|        |                                      | SCALE AT A4. | DRAWN. | CHECKED.    | REVISION.  |

Top-hat to be 2mm galv steel.

Top-hat sections in continuous runs upslope at max. 1.2m centres verge to verge. 2mm galv splice connectors required to joint top-hats. Top-hat ends at ridge and eaves to be closed off to prevent air flow.

VCL to sit loose under top-hat sections but pulled across the crowns otherwise. Profiled fillers matching existing profile to be used between VCL and roof surface to prevent air flow. Fillers to be sealed with mastic.