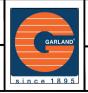

### R-MER CLAD BUILT-UP OVER-ROOF SYSTEM CONSTRUCTION

| SITE:  |                                              |                     |              | -             | 01/05/2020       |
|--------|----------------------------------------------|---------------------|--------------|---------------|------------------|
|        |                                              | DRAWING NO.         |              | PROJECT NO.   | DATE.            |
| TITLE: | R-MER CLAD BUILT-UP OVER-ROOF SYSTEM - VERGE | NTS<br>SCALE AT A4. | MF<br>DRAWN. | -<br>CHECKED. | 1.0<br>REVISION. |