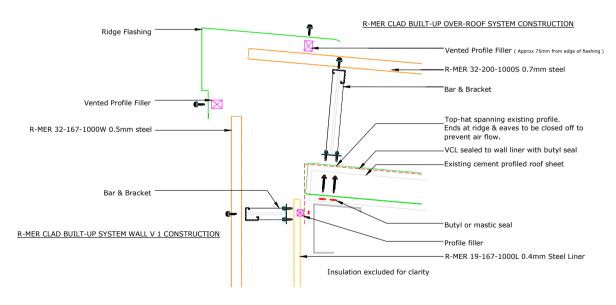

### R-MER CLAD BUILT-UP OVER-ROOF SYSTEM CONSTRUCTION

| SITE:  |                                              |                     |              | -             | 01/05/2020       |
|--------|----------------------------------------------|---------------------|--------------|---------------|------------------|
|        |                                              | DRAWING NO.         |              | PROJECT NO.   | DATE.            |
| TITLE: | R-MER CLAD BUILT-UP OVER-ROOF SYSTEM - VERGE | NTS<br>SCALE AT A4. | MF<br>DRAWN. | -<br>CHECKED. | 1.0<br>REVISION. |

Top-hat to be 2mm galv steel.

Top-hat sections in continuous runs upslope at max. 1.2m centres verge to verge. 2mm galv splice connectors required to joint top-hats. Top-hat ends at ridge and eaves to be closed off to prevent air flow.

VCL to sit loose under top-hat sections but pulled across the crowns otherwise. Profiled fillers matching existing profile to be used between VCL and roof surface to prevent air flow. Fillers to be sealed with mastic.

Bracket spacer system fixed directly to top-hat. Top-hat is then fixed to existing spacer or purlins with suitable fixings. Continuous top-hat's may also be used to reduce span for new profile sheet if required.