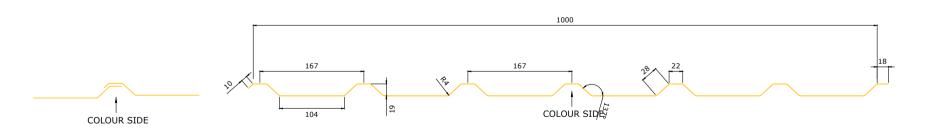

## R-MER 32-200-1000 0.7mm EXTERNAL SHEET

## R-MER 19-167-1000L 0.4mm WALL LINER SHEET

| SITE:                                           | DRAWING NO.         |              |               | 01/05/2020<br>DATE. | GARLAND    | The Garland Company UK Limited<br>Second Way, Avonmouth, Bristol, BS11 8DF<br>Tel: 01174 401050 Fax: 01174 401057<br>www.garlandukltd.co.uk |
|-------------------------------------------------|---------------------|--------------|---------------|---------------------|------------|---------------------------------------------------------------------------------------------------------------------------------------------|
| R-MER CLAD BUILT-UP OVER-ROOF SYSTEM - PROFILES | NTS<br>SCALE AT A4. | MF<br>DRAWN. | -<br>CHECKED. | 1.0<br>REVISION.    | since 1895 | NOTE: THIS DRAWING IS FOR GUIDANCE AND REFERENCE ONLY.<br>TO BE USED IN CONJUNCTION WITH SPECIFICATION.                                     |