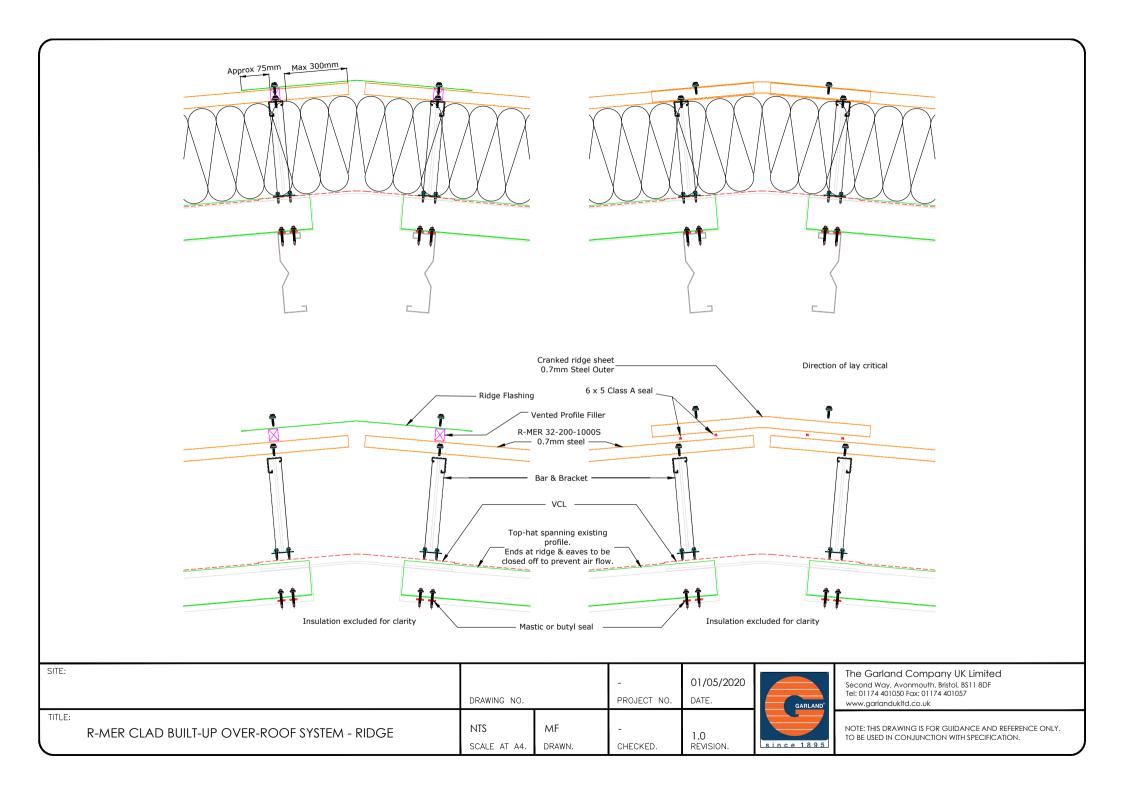

### R-MER CLAD BUILT-UP OVER-ROOF SYSTEM CONSTRUCTION

| SITE:  |                                              |                     |              | -             | 01/05/2020       |
|--------|----------------------------------------------|---------------------|--------------|---------------|------------------|
|        |                                              | DRAWING NO.         |              | PROJECT NO.   | DATE.            |
| TITLE: | R-MER CLAD BUILT-UP OVER-ROOF SYSTEM - VERGE | NTS<br>SCALE AT A4. | MF<br>DRAWN. | -<br>CHECKED. | 1.0<br>REVISION. |