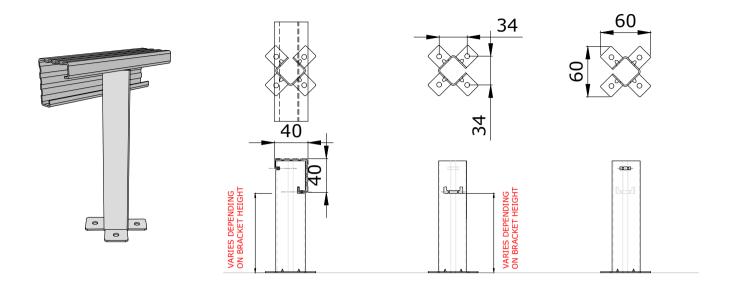

Bracket spacer system fixed directly to top-hat. Top-hat is then fixed to existing spacer or purlins with suitable fixings. Continuous top-hat's may also be used to reduce span for new profile sheet if required.

Brackets less than 260mm require 2 fixings diagonally opposite. Brackets 260mm or more require 4 fixings.

| SITE:                                          | DRAWING NO.         |              | - 01/05/2020<br>PROJECT NO. DATE. |                  | GARLAND    | The Garland Company UK Limited Second Way, Avonmouth, Bristol, BS11 8DF Tel: 01174 401050 Fax: 01174 401057 www.garlandukltd.co.uk |
|------------------------------------------------|---------------------|--------------|-----------------------------------|------------------|------------|------------------------------------------------------------------------------------------------------------------------------------|
| R-MER CLAD BUILT-UP OVER-ROOF SYSTEM - BRACKET | NTS<br>SCALE AT A4. | MF<br>DRAWN. | -<br>CHECKED.                     | 1.0<br>REVISION. | since 1895 | NOTE: THIS DRAWING IS FOR GUIDANCE AND REFERENCE ONLY. TO BE USED IN CONJUNCTION WITH SPECIFICATION.                               |