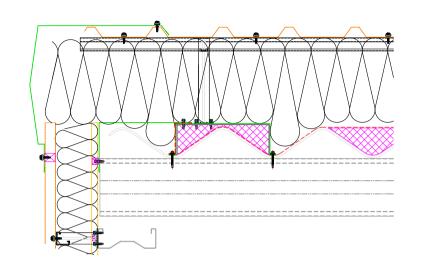

Top-hat to be 2mm galv steel.

Top-hat sections in continuous runs upslope at max. 1.2m centres verge to verge. 2mm galv splice connectors required to joint top-hats. Top-hat ends at ridge and eaves to be closed off to prevent air flow.

VCL to sit loose under top-hat sections but pulled across the crowns otherwise. Profiled fillers matching existing profile to be used between VCL and roof surface to prevent air flow. Fillers to be sealed with mastic.